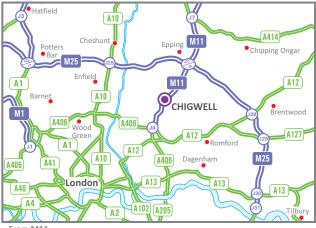

#### From M11

- Leave the motorway at junction 4 (signed North Circular Road (W), West End (A503) & A406).
- Join the A406 and continue to the Waterworks Roundabout.
- At the roundabout, take the fourth exit, returning back down the opposite
- Leave the A406 and continue to the Charlie Brown's Roundabout.

   At the roundabout take the first exit joining the A113 Chigwell Road (signed Chigwell & A113).
- Continue on the A113 for 2 miles and turn left onto Luxborough Lane.
- Pass over the M11 and we are located on the left hand side.

#### From A406 Clockwise

- Leave the A406 at the Charlie Brown's Roundabout.
- At the roundabout take the first exit joining the A113 Chigwell Road (signed Chigwell & A113).
- Continue on the A113 for 2 miles and turn left onto Luxborough Lane.
- Pass over the M11 and we are located on the left hand side.

#### From A406 Anti-clockwise

- Leave the A406 at the Waterworks Roundabout.
- At the roundabout, take the fourth exit, returning back down the opposite
- Leave the A406 and continue to the Charlie Brown's Roundabout.
  At the roundabout take the first exit joining the A113 Chigwell Road (signed
- Continue on the A113 for 2 miles and turn left onto Luxborough Lane.
   Pass over the M11 and we are located on the left hand side.