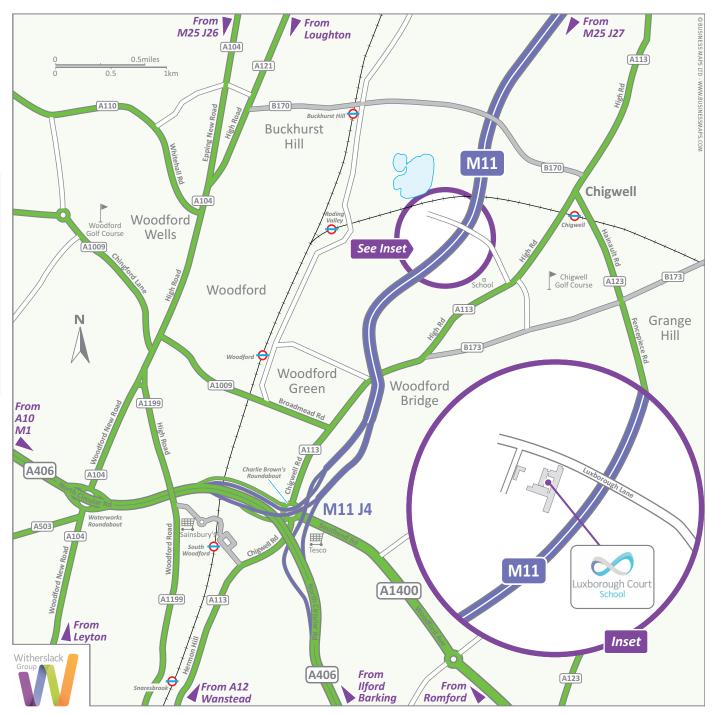

#### From M11

- Leave the motorway at junction 4 (signed North Circular Road (W), West End (A503) & A406).
- Join the A406 and continue to the Waterworks Roundabout.
- At the roundabout, take the fourth exit, returning back down the opposite
- Leave the A406 and continue to the Charlie Brown's Roundabout.

   At the roundabout take the first exit joining the A113 Chigwell Road (signed Chigwell & A113).
- Continue on the A113 for 2 miles and turn left onto Luxborough Lane.
- Pass over the M11 and we are located on the left hand side.

#### From A406 Clockwise

- Leave the A406 at the Charlie Brown's Roundabout.
- At the roundabout take the first exit joining the A113 Chigwell Road (signed Chigwell & A113).
- Continue on the A113 for 2 miles and turn left onto Luxborough Lane.
- Pass over the M11 and we are located on the left hand side.

#### From A406 Anti-clockwise

- Leave the A406 at the Waterworks Roundabout.
- At the roundabout, take the fourth exit, returning back down the opposite
- Leave the A406 and continue to the Charlie Brown's Roundabout.
  At the roundabout take the first exit joining the A113 Chigwell Road (signed
- Continue on the A113 for 2 miles and turn left onto Luxborough Lane.
   Pass over the M11 and we are located on the left hand side.