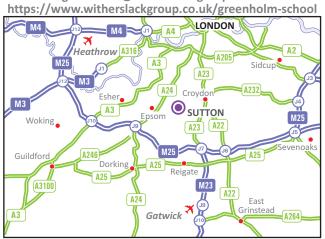

## From M25

- Leave the M25 at junction 8 (signed Reigate, Sutton, A217, Redhill & (A25)).
- Join the A217 (Brighton Road) following signs for London S&SW, Sutton A217 & Kingston (A240)).
- Continue on the A217 over 2 roundabouts
- At the Tadworth Roundabout, take the third exit, remaining on the A217 - Brighton Road - following signs for Central London, Sutton & A217.
- Remain on the A217 until the Banstead Downs Roundabout.
- At the roundabout, take the second exit onto the B2230 (signed Sutton, Belmont & B2230)
- You will find us situated on the right hand side after the junction with Ventnor Road and Devonshire Road (see inset).