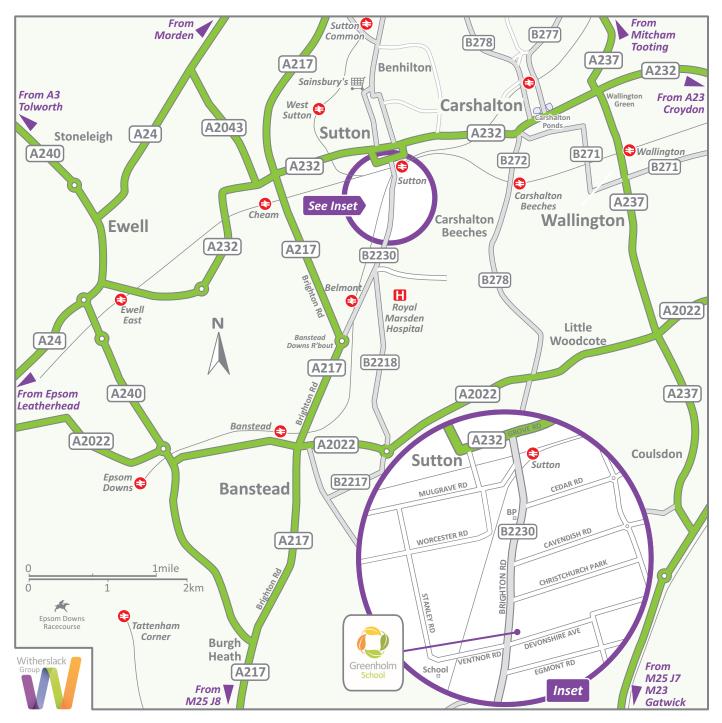

Greenholm School 95 Brighton Road Sutton SM2 5SJ

Tel: 020 8661 1419

greenholm@witherslackgroup.co.uk

## From M25

- Leave the M25 at junction 8 (signed Reigate, Sutton, A217, Redhill & (A25)).
- Join the A217 (Brighton Road) following signs for London S&SW, Sutton A217 & Kingston (A240)).
- Continue on the A217 over 2 roundabouts
- At the Tadworth Roundabout, take the third exit, remaining on the A217 - Brighton Road - following signs for Central London, Sutton & A217.
- Remain on the A217 until the Banstead Downs Roundabout.
- At the roundabout, take the second exit onto the B2230 (signed Sutton, Belmont & B2230)
- You will find us situated on the right hand side after the junction with Ventnor Road and Devonshire Road (see inset).

## By Train 😜

 Sutton receives services from London Victoria, Clapham Junction, Epsom, Leatherhead, Dorking, Horsham, London St Pancras International, City Thameslink, London Blackfriars & St Albans.

## By Bus =

 Buses 80, 280 & 420 stop at Devonshire Avenue, directly outside the school (Stop U).