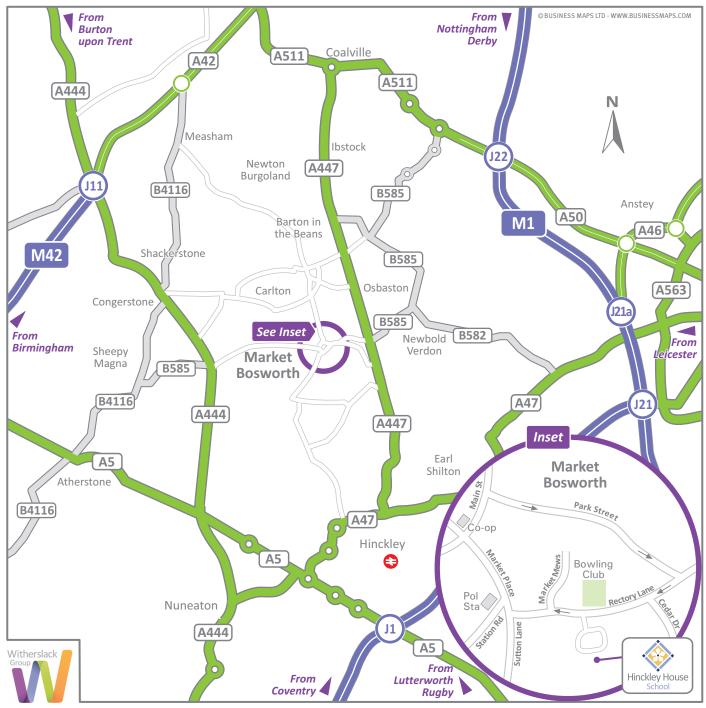

## Rectory Lane Market Bosworth CV13 OLS

Tel: 01455 243915

Email: hinckley-house@witherslackgroup.co.uk witherslackgroup.co.uk/castlefell-school

Our 3 Word Address for the What3Words app is lazy.strike.pounces

## From M1

- Leave the M1 at Junction 22 and join the A511 towards Coalville.
- Continue to the second roundabout and take the first exit onto the B585 to Elliston & Nailstown.
- At the next roundabout take the first exit to remain on the B585.
- Continue to follow the B585 to Newbold Verdon.
- As you approach Newbold Verdon turn right to remain on the B585 to Market Bosworth.
- At the junction with the A447 turn right and then left to Market Bosworth.
- Continue into Market Bosworth and join the one way system and continue for 150 metres.
- You will find us situated on the left hand side.

## **Bv Train**

- Hinckley is the nearest railway station.
- We are a 25 minute taxi ride from the station.
- For further information about train times and fares, please telephone the National Rail Enquiries Line on 03457 48 49 50, or visit www.nationalrail.co.uk