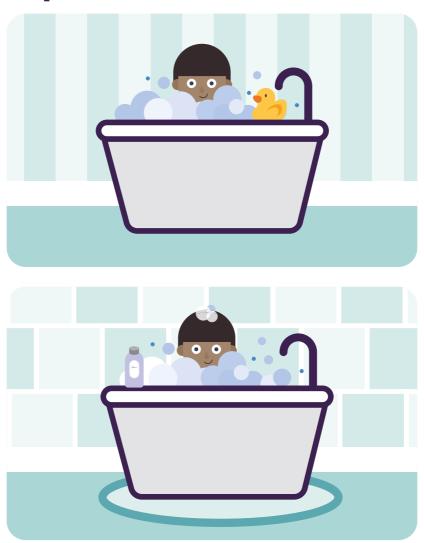

## Spot the difference

Can you spot five differences between these two pictures?

- in Witherslack Group
- **y** @WitherslackGrp ■